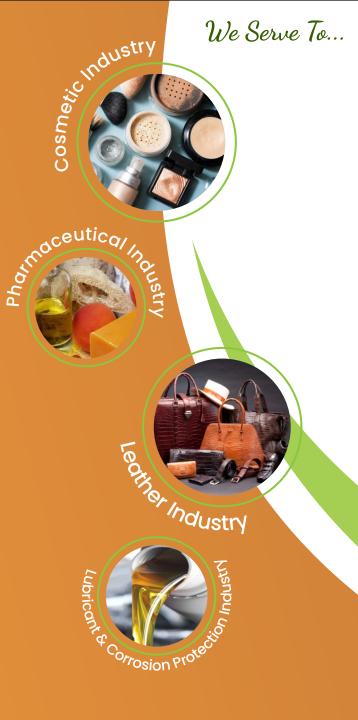

Lanolin is a pale-yellow, unctuous, waxy material obtained by subjecting natural wool grease through a series of purification processes Lanolin is an excellent natural emollient which helps soften the skin. It's useful natural moisturizing characteristics are put to good use in skin care and cosmetics products. It finds its application in lip balms, lipsticks and various cosmetics, hair care, ointment bases and soaps Apart from its varied application in skin care, Lanolin is also used in many other industries like industrial lubricants, anticorrosive-rust preventive coatings, metal cutting oils, adhesive tapes(surgical/non-surgical), leather treatment, shoe polishes, paints and many more...