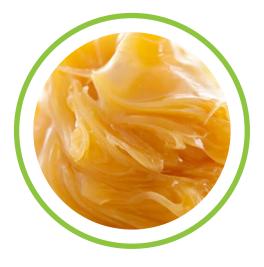

Lanolin is a pale-yellow, unctuous, waxy material obtained by subjecting natural wool grease through a series of purification processes Lanolin is an excellent natural emollient which helps soften the skin. It's useful natural moisturizing characteristics are put to good use in skin care and cosmetics products. It finds its application in lip balms, lipsticks and various cosmetics, hair care, ointment bases and soaps Apart from its varied application in skin care, Lanolin is also used in many other industries like industrial lubricants, anticorrosive-rust preventive coatings, metal cutting oils, adhesive tapes(surgical/non-surgical), leather treatment, shoe polishes, paints and many more...